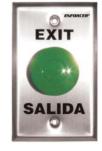

### SD-7201GC-PE1

- Stainless-steel single-gang plate.
- ► Green, 1½" dia., mushroom-cap push button.
- "Exit" and "Salida" silkscreened on plate.
- N.O./N.C. contact rated 5A @ 125VAC.